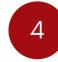

#### ADDITIONAL FEATURES

Give each chip a unique feature by adding ascending **Serial Numbers**. This means that no two chips will be the same.

Add a 'hidden' **UV Mark** that is only visible under UV light. This can be a logo, initial or number and offers a subtle unique touch.

Add a **QR Code** to the chip with a link of your choosing. This can be used to promote an event, brand or product.

6

Customise the **Reverse Chip Side** so each side has its own unique design.