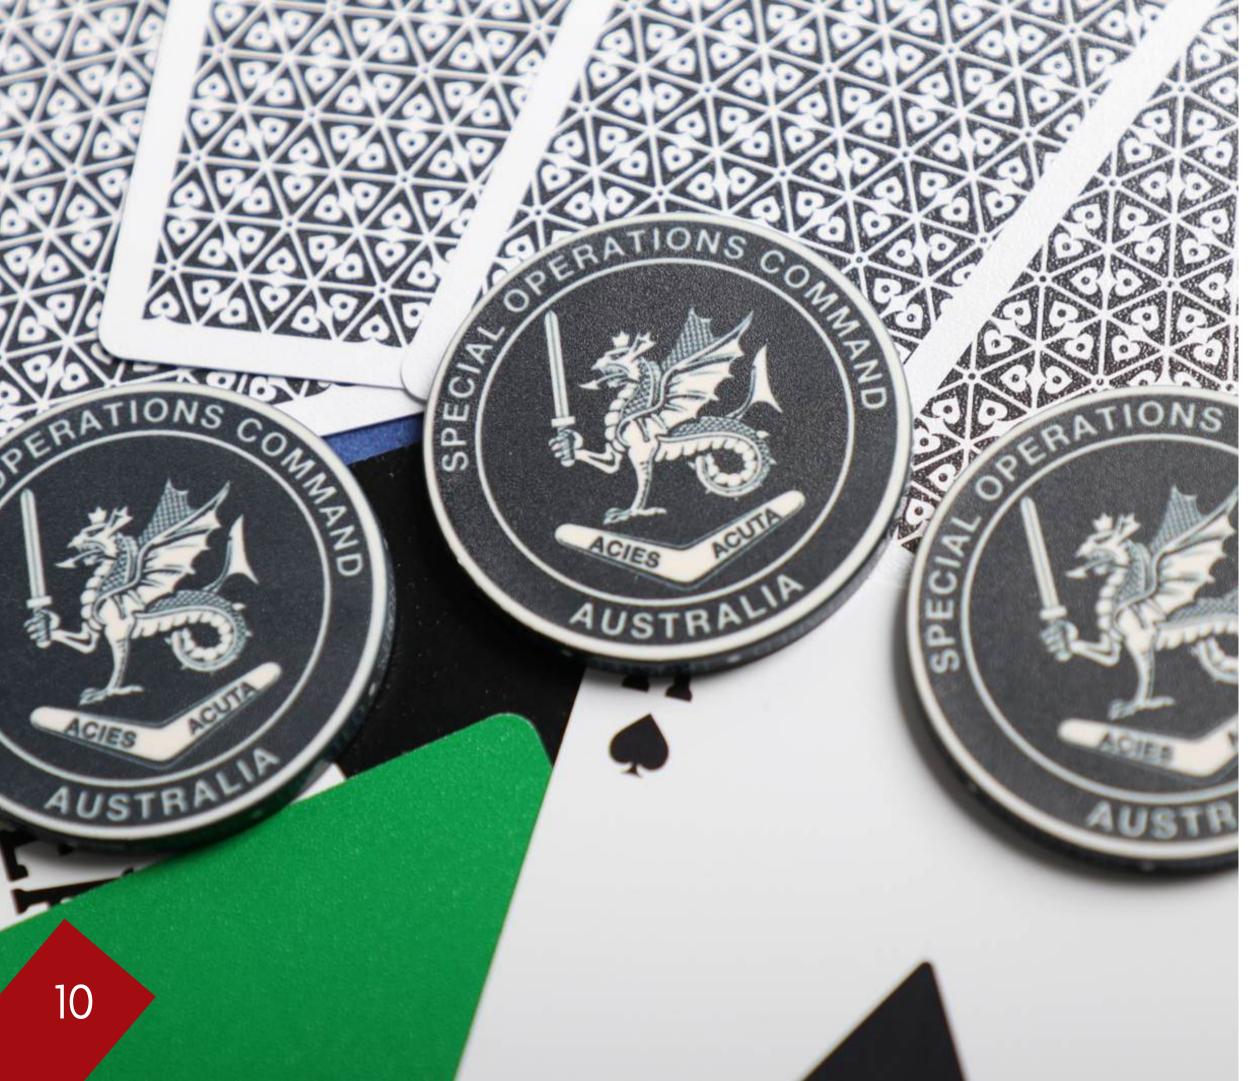

#### COMMEMORATIVE

Celebrate that special occasion or event with a custom token designed with your logo, text and photos.

Commonly used by defence departments to recognise great service and weddings as a special reminder of the big day!

#### **MAYFAIR**

- Luxury Hybrid finish
- 8.5g Chip weight
- Full Custom Outer / Inner
- Promotional usage for exclusive bar

#### **NOOSA RSL**

- Premium Ceramic "Cards" mold finish
- 10g ceramic finish
- 'Artemis' Template outer
- Custom Inner showcasing iconic brand logo
- Designed for in house RSL tournament events

#### **ALCHEMY BREWING**

- Custom Premium Ceramic Model
- 10g ceramic finish
- Custom Logo, Text and Outer Pattern
- Designed as drink tokens for brewery
- Stunning promotional piece