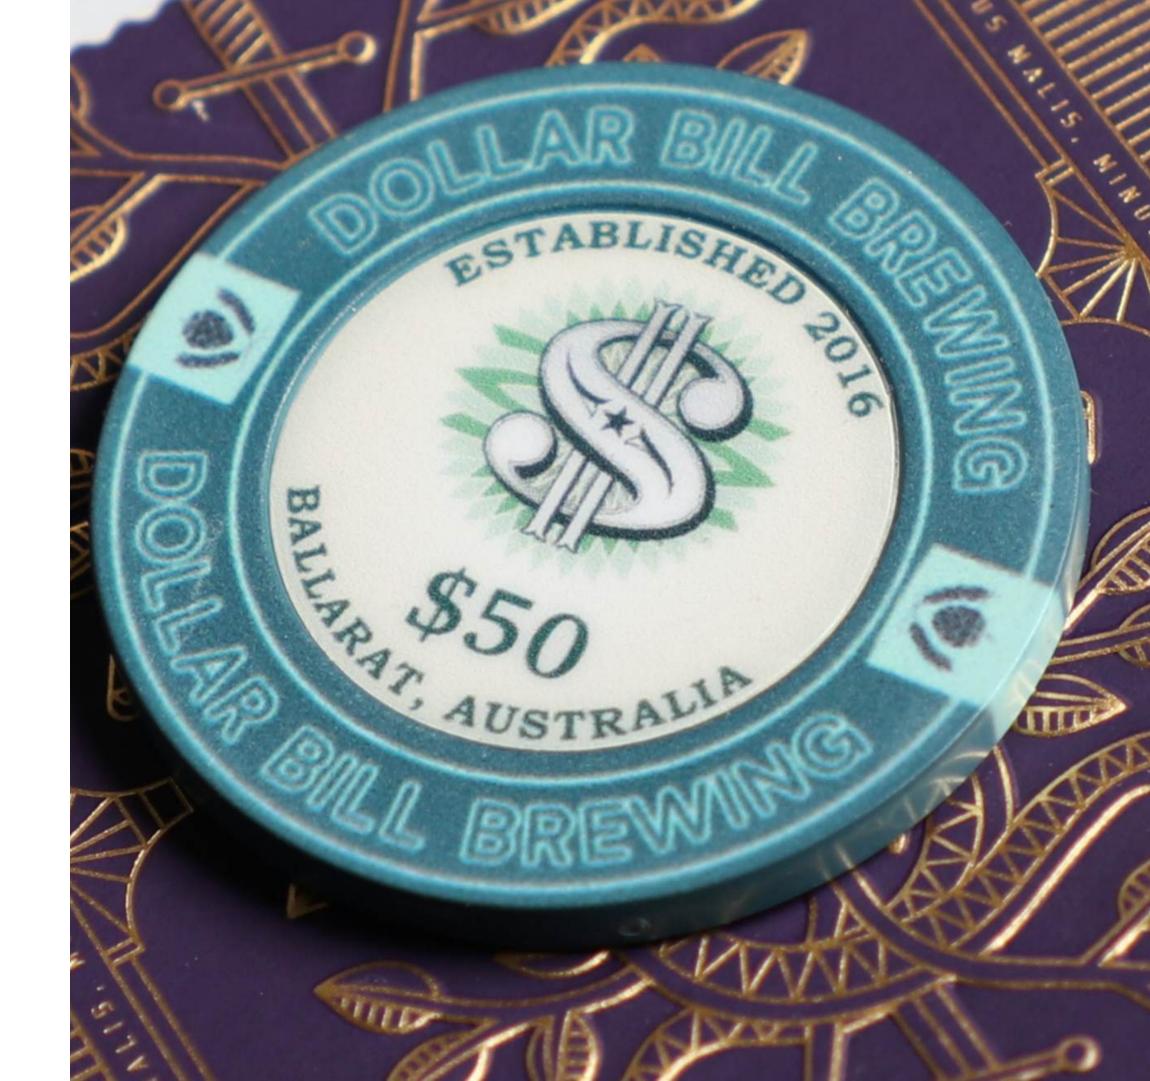

#### CUSTOMISATION

The chip centre can be customised with a **logo** of your choosing. It can include a photo, a sketch, a pattern or a value. Simply send your render to our designer who will bring it to life in the custom lab.

The outer edge can be customised with any **pattern** or mold and can be a single block colour, two-tone or tritone colour scheme. Use our pantone grid to find the exact colour of your choosing.

Choose any **value**, any currency and in any size. Also an option to have no value.

The chip centre can be customised with **dates**, names, patterns and logos.

The chip centre can be customised with a **background pattern** or a blank finish. Can be fully printed or a sticker inlay (page 4).

#### ADDITIONAL FEATURES

Give each chip a unique feature by adding ascending **Serial Numbers**. This means that no two chips will be the same.

Add a 'hidden' **UV Mark** that is only visible under UV light. This can be a logo, initial or number and offers a subtle unique touch.