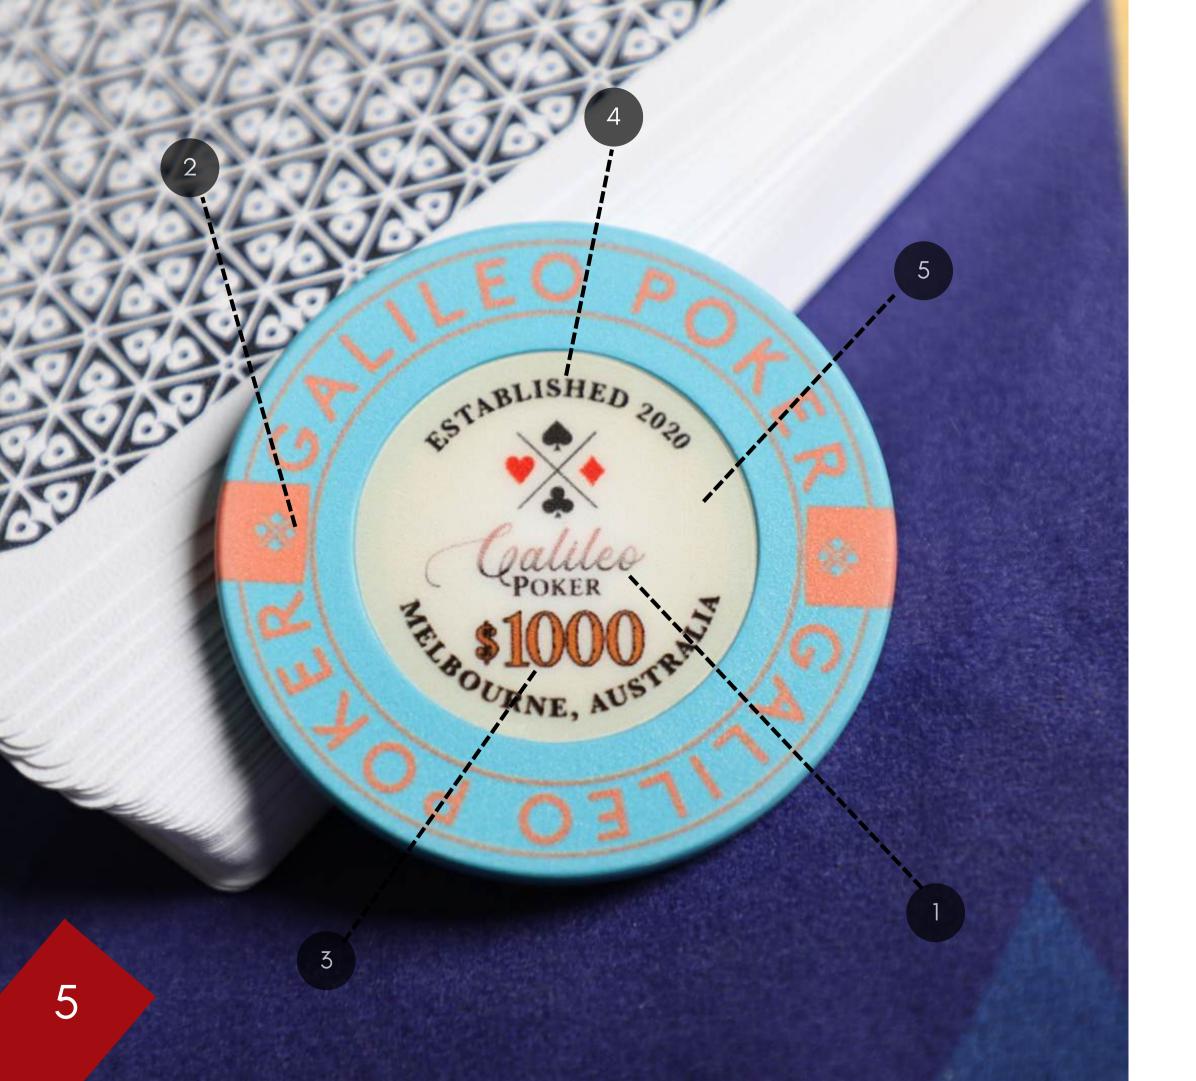

#### CUSTOMISATION

The chip centre can be customised with a **logo** of your choosing. It can include a photo, a sketch, a pattern or a value. Simply send your render to our designer who will bring it to life in the custom lab.

The outer edge can be customised with any **pattern** or mold and can be a single block colour, two-tone or tritone colour scheme. Use our pantone grid to find the exact colour of your choosing.

Choose any **value**, any currency and in any size. Also an option to have no value.

The chip centre can be customised with **dates**, names, patterns and logos.

The chip centre can be customised with a **background pattern** or a blank finish. Can be fully printed or a sticker inlay (page 4).