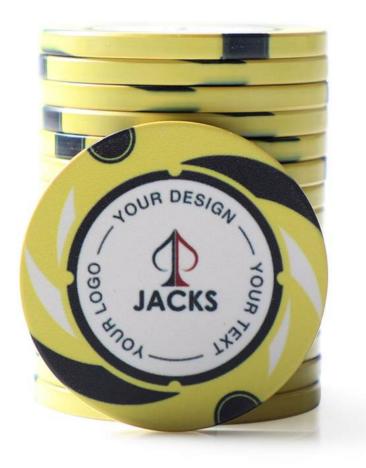

#### CUSTOMISATION

The chip centre can be customised with a **logo** of your choosing. It can include a photo, a sketch, a pattern or a value. Simply send your render to our designer who will bring it to life in the custom lab.

The outer edge can be customised with any **pattern** or mold and can be a single block colour, two-tone or tritone colour scheme. Use our pantone grid to find the exact colour of your choosing.

Choose any **value**, any currency and in any size. Also an option to have no value.

The chip centre can be customised with **dates**, names, patterns and logos.

The chip centre can be customised with a **background pattern** or a blank finish. Can be fully printed or a sticker inlay (page 4).