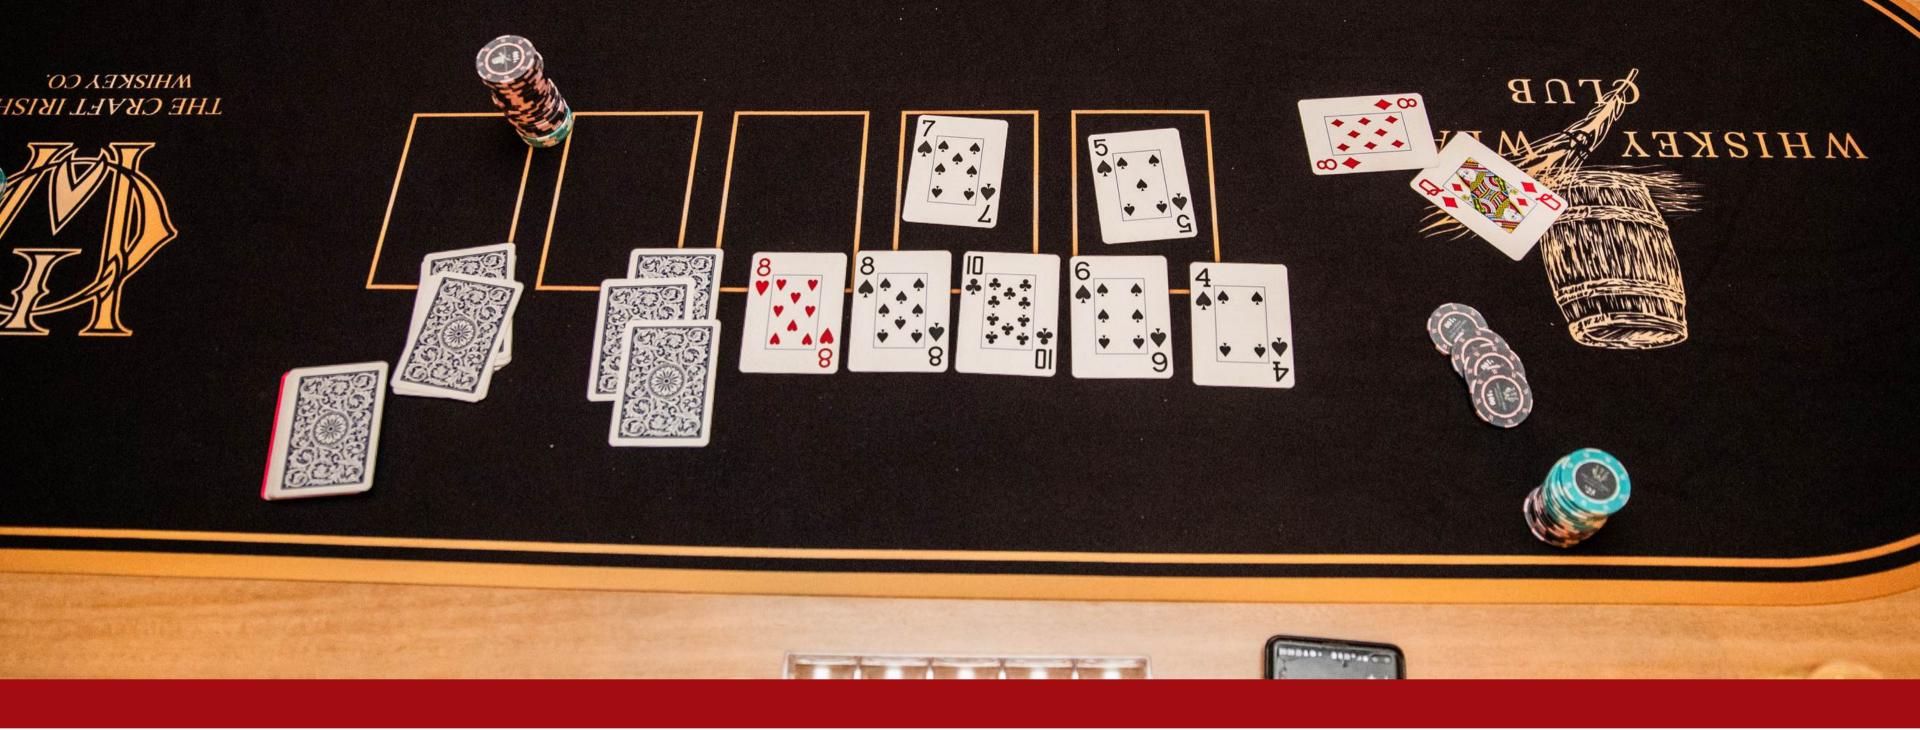

#### **MAYFAIR**

- Luxury Hybrid finish
- 8.5g Chip weight
- Full Custom Outer / Inner
- Promotional usage for exclusive bar