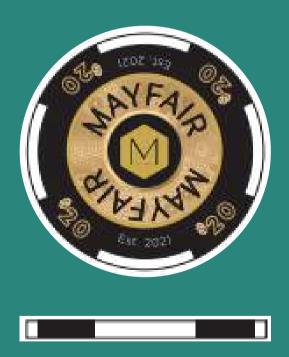

#### **MAYFAIR**

- Luxury Hybrid finish
- 8.5g Chip weight
- Full Custom Outer / Inner
- Promotional usage for exclusive bar