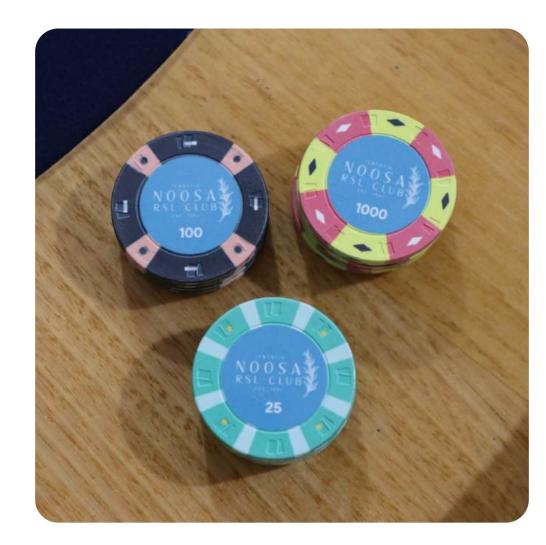

#### **NOOSA RSL**

- Premium Ceramic "Cards" mold finish
- 10g ceramic finish
- 'Artemis' Template outer
- Custom Inner showcasing iconic brand logo
- Designed for in house RSL tournament events