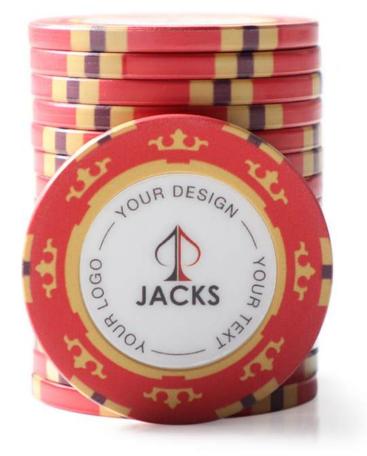

#### CUSTOMISATION

The chip centre can be customised with a **logo** of your choosing. It can include a photo, a sketch, a pattern or a value. Simply send your render to our designer who will bring it to life in the custom lab.

The outer edge can be customised with any **pattern** or mold and can be a single block colour, two-tone or tritone colour scheme. Use our pantone grid to find the exact colour of your choosing.

Choose any **value**, any currency and in any size. Also an option to have no value.

The chip centre can be customised with **dates**, names, patterns and logos.

The chip centre can be customised with a **background pattern** or a blank finish. Can be fully printed or a sticker inlay (page 4).