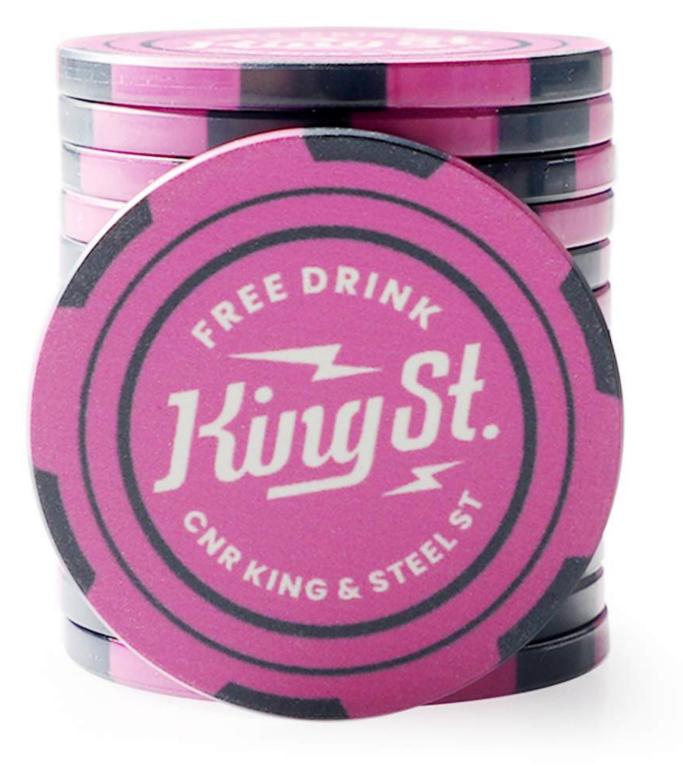

#### PROMOTIONAL TOKENS

Perfect for hospitality and events, our custom tokens can be used for a diverse range of purposes including drink tokens, event passes, or personalised gifting. Available in a variety of ceramic finishes, these chips are built for durability and smooth handling. Customise with your own logo and design to give your a guests a memorable keepsake and a lasting impression.