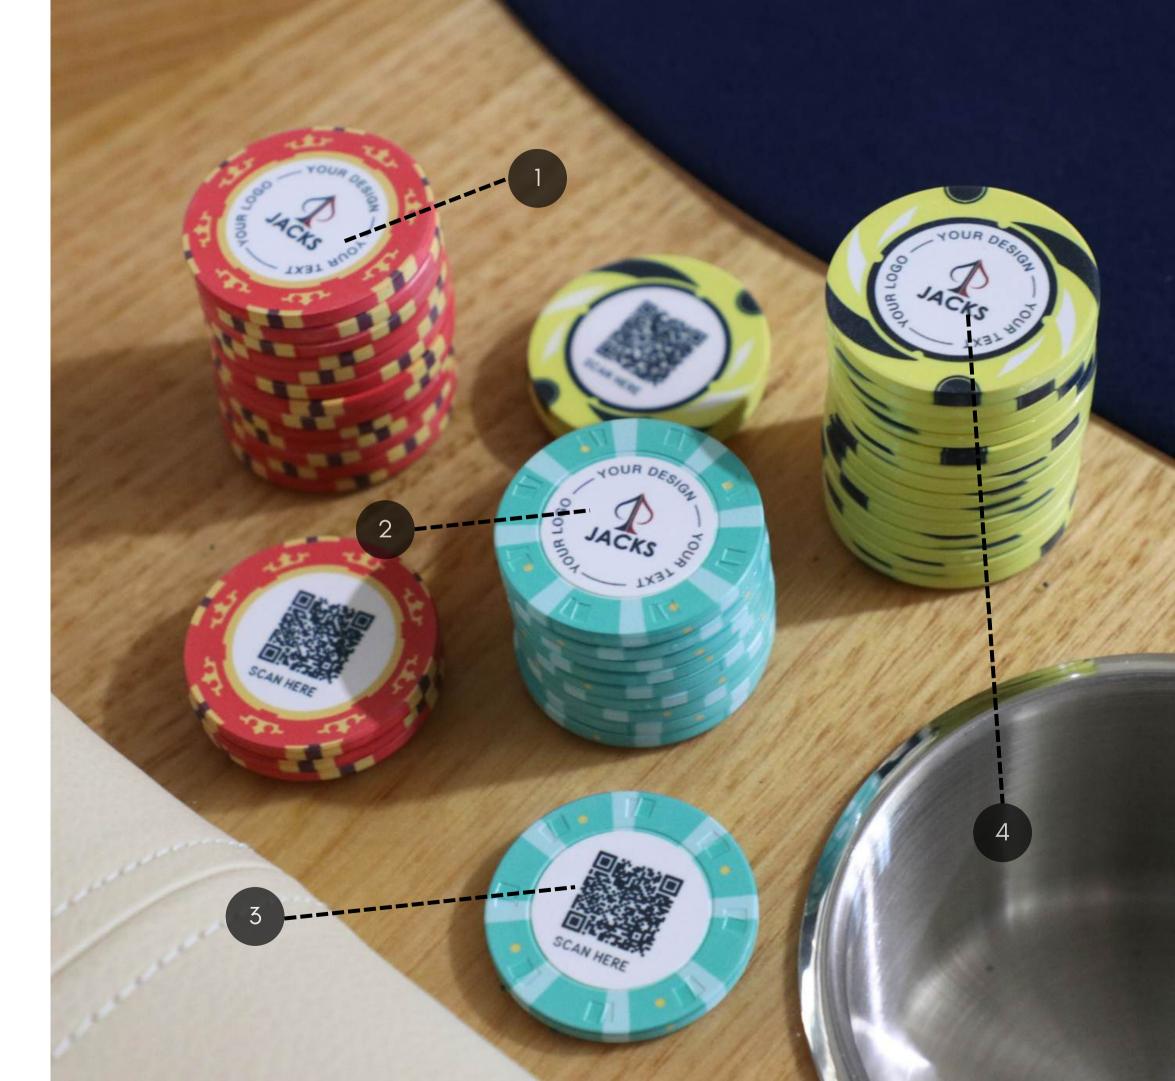

#### **NOOSA RSL**

- Premium Ceramic "Cards" mold finish
- 10g ceramic finish
- 'Artemis' Template outer
- Custom Inner showcasing iconic brand logo
- Designed for in house RSL tournament events