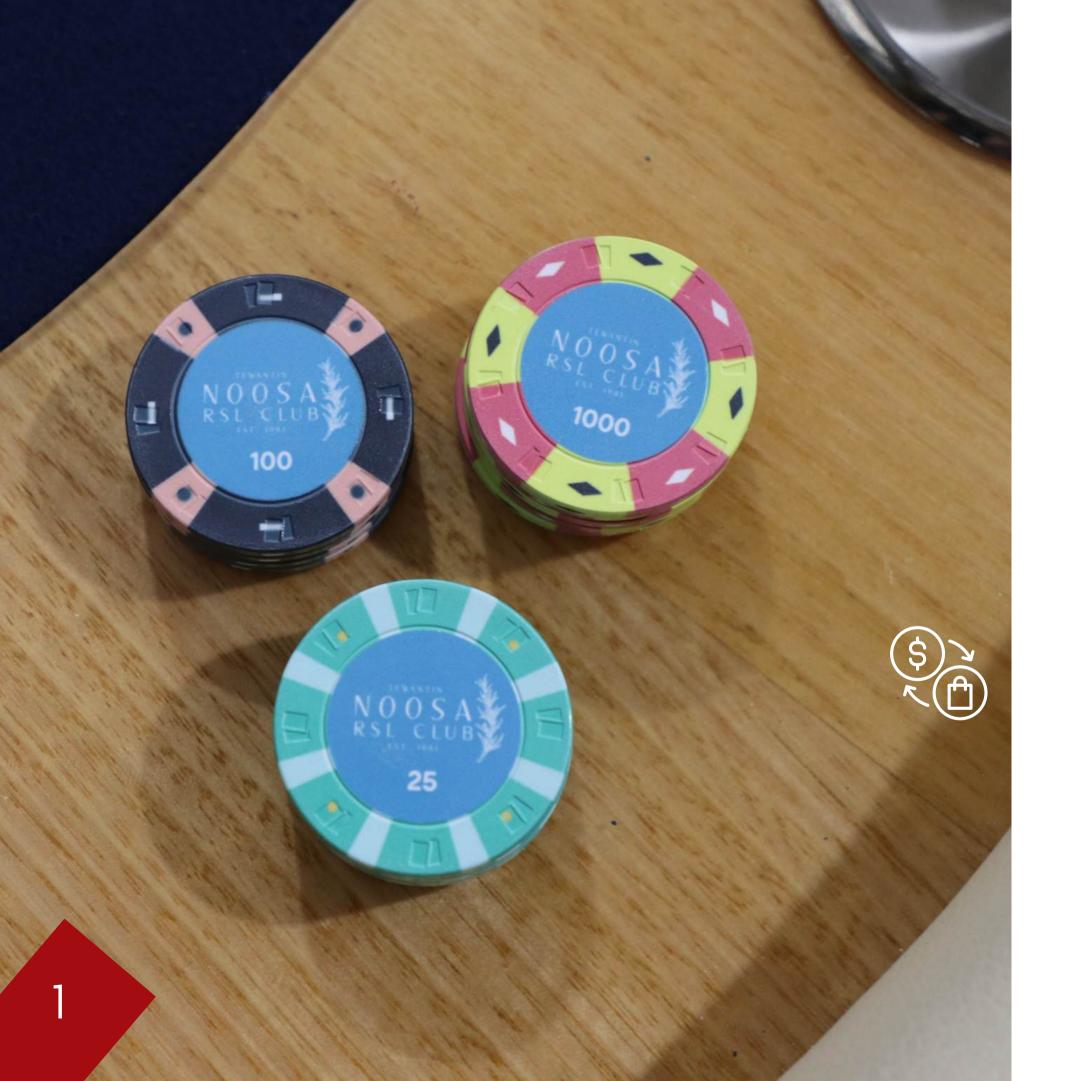

#### **NOOSA RSL**

- Premium Ceramic "Cards" mold finish
- 10g ceramic finish
- 'Artemis' Template outer
- Custom Inner showcasing iconic brand logo
- Designed for in house RSL tournament events