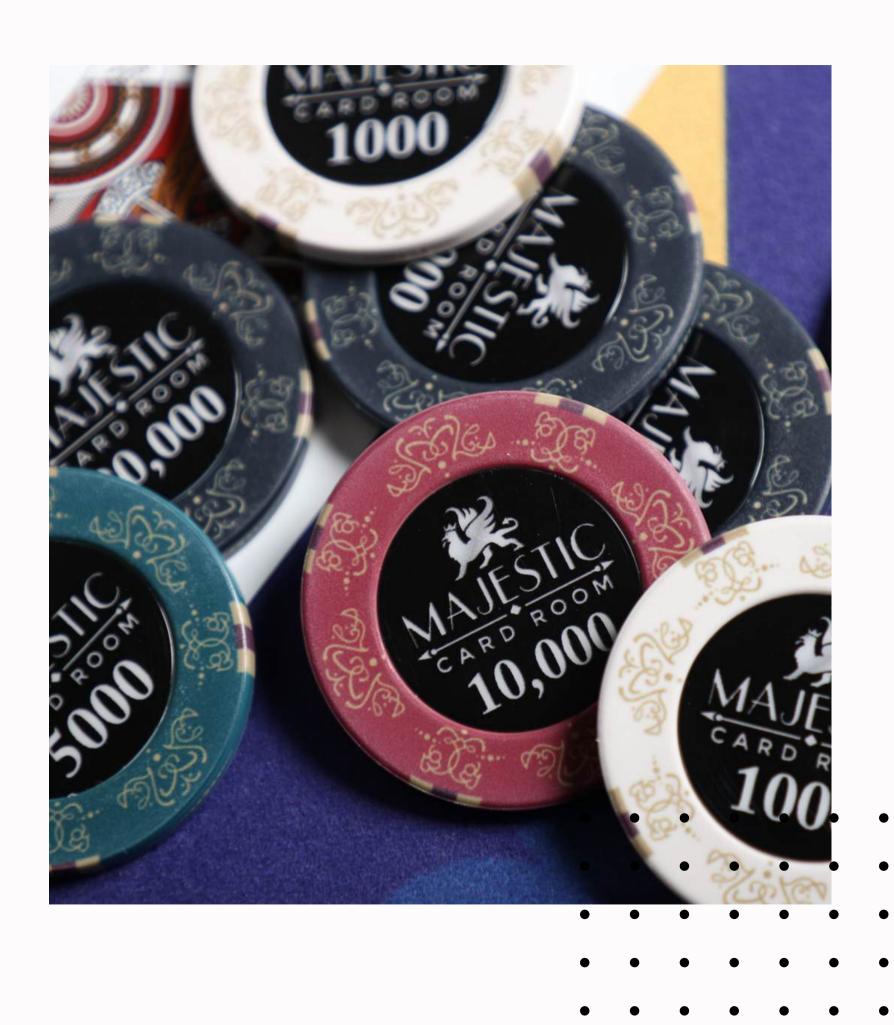

#### **NOOSA RSL**

- Premium Ceramic "Cards" mold finish
- 10g ceramic finish
- 'Artemis' Template outer
- Custom Inner showcasing iconic brand logo
- Designed for in house RSL tournament events