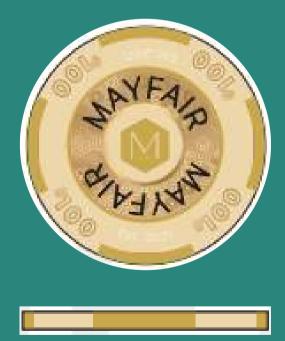

#### **MAYFAIR**

- Luxury Hybrid finish
- 8.5g Chip weight
- Full Custom Outer / Inner
- Promotional usage for exclusive bar