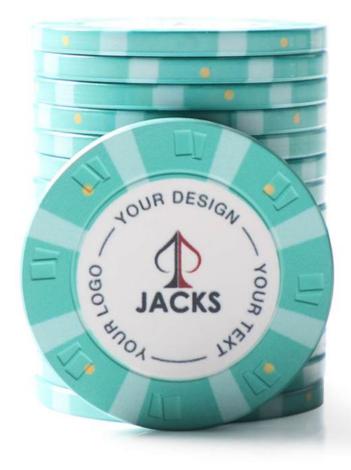

#### CUSTOMISATION

The chip centre can be customised with a **logo** of your choosing. It can include a photo, a sketch, a pattern or a value. Simply send your render to our designer who will bring it to life in the custom lab.

The outer edge can be customised with any **pattern** or mold and can be a single block colour, two-tone or tritone colour scheme. Use our pantone grid to find the exact colour of your choosing.

Choose any **value**, any currency and in any size. Also an option to have no value.

The chip centre can be customised with **dates**, names, patterns and logos.

The chip centre can be customised with a **background pattern** or a blank finish. Can be fully printed or a sticker inlay (page 4).