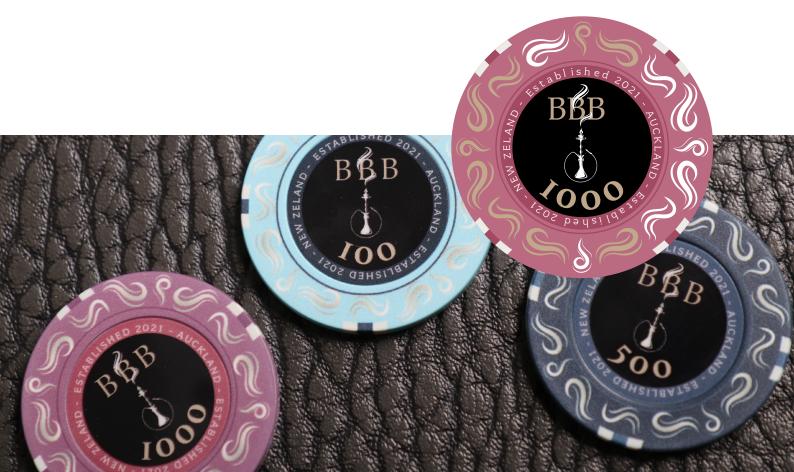

### **CHOOSE A FINISH**

We currently offer 3 grades of custom chip

- Fully printed ceramic (Non casino grade) 10g
- Fully printed ceramic (Casino grade) 10g
- Hybrid ceramic w/ laminated inlay (Casino grade) 8.5g

#### **KEY FEATURES**

- 10g weight
- 39mm x 3mm/ 43mm x 3mm
- Fully printed ceramic
- Minimum 1000 chips
- 3-5 week lead time
- Some minor imperfections may be present on this finish

#### **KEY FEATURES**

- 10g weight
- 39mm x 3mm/ 43mm x 3mm
- Fully printed casino grade ceramic
- Minimum 100 chips
- 3-5 week lead time
- Polished and slightly rounded edge

#### **KEY FEATURES**

- 8.5g weight
- 39mm x 3mm/ 43mm x 3mm
- Casino grade ceramic w/ laminated central inlay sticker
- Minimum 100 Chips
- 3-5 week lead time
- Polished and slightly rounded edge