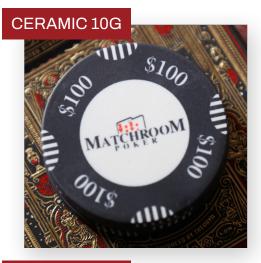

#### **CERAMIC 10G**

#### **KEY FEATURES**

- 10g weight
- 39mm x 3mm/ 43mm x 3mm
- Fully printed ceramic
- Minimum 1000 chips
- 3-5 week lead time
- Some minor imperfections may be present on this finish