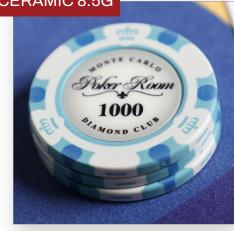

#### **CERAMIC 8.5G**

#### **KEY FEATURES**

- 8.5g weight
- 39mm x 3mm/ 43mm x 3mm
- Casino grade ceramic w/ laminated central inlay sticker
- Minimum 100 Chips
- 3-5 week lead time
- Polished and slightly rounded edge