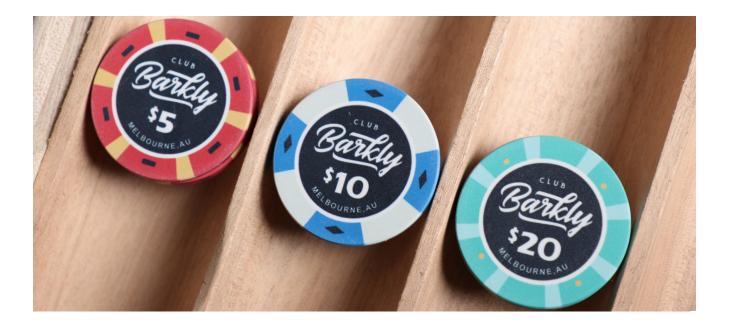

### **CHOOSE A FINISH**

We currently offer 3 grades of custom chip

- Fully printed ceramic (Non casino grade) 10g
- Fully printed ceramic (Casino grade) 10g
- Hybrid ceramic w/ laminated inlay (Casino grade) 8.5g

## CHOOSE A FINISH