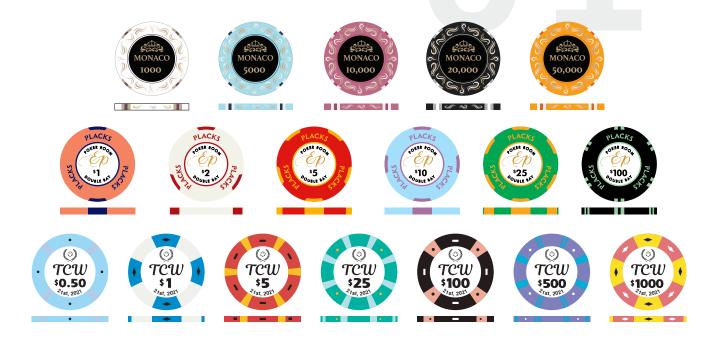

### OPTION 1 - USE A TEMPLATE

Use one of our templates and customise with your text, logo and colours. We will send you our full portfolio of designs.