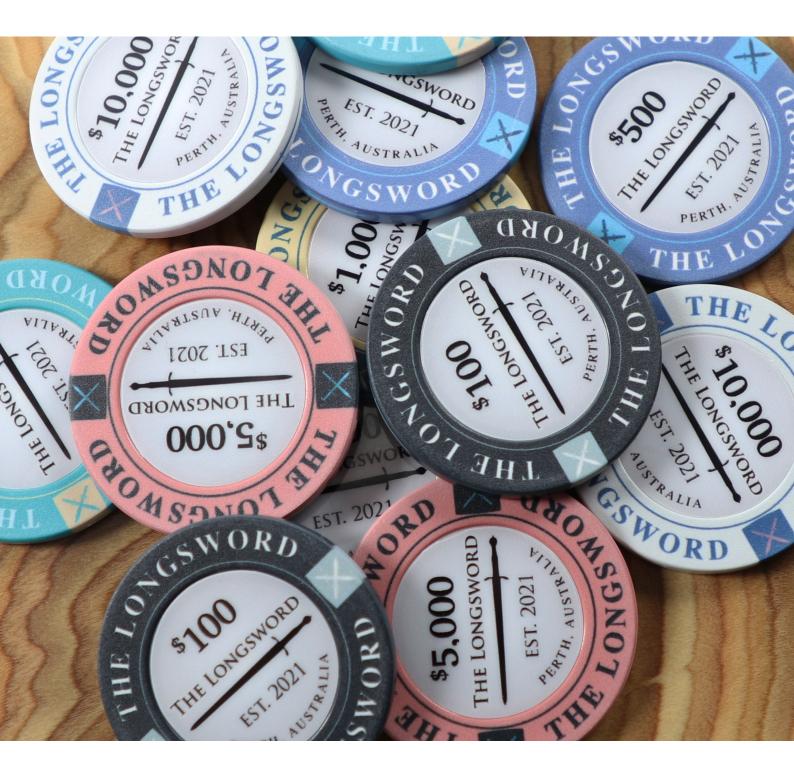

### **CHOOSE A FINISH**

We currently offer 3 grades of custom chip

- Fully printed ceramic (Non casino grade) 10g
- Fully printed ceramic (Casino grade) 10g
- Hybrid ceramic w/ laminated inlay (Casino grade) 8.5g

#### **KEY FEATURES**

- 10g weight
- 39mm x 3mm/ 43mm x 3mm
- Fully printed ceramic
- Minimum 1000 chips
- 3-5 week lead time
- Some minor imperfections may be present on this finish

#### **KEY FEATURES**

- 10g weight
- 39mm x 3mm/ 43mm x 3mm
- Fully printed casino grade ceramic
- Minimum 100 chips
- 3-5 week lead time
- Polished and slightly rounded edge

#### **KEY FEATURES**

- 8.5g weight
- 39mm x 3mm/ 43mm x 3mm
- Casino grade ceramic w/ laminated central inlay sticker
- Minimum 100 Chips
- 3-5 week lead time
- Polished and slightly rounded edge