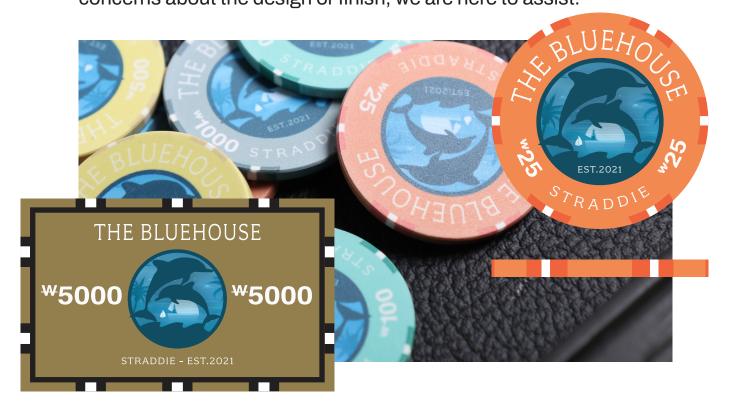

### **CHOOSE A FINISH**

We currently offer 3 grades of custom chip

- Fully printed ceramic (Non casino grade) 10g
- Fully printed ceramic (Casino grade) 10g
- Hybrid ceramic w/ laminated inlay (Casino grade) 8.5g

#### **CERAMIC 10G**

#### **CERAMIC 8.5G**

### VALUE

#### **KEY FEATURES**

- 10g weight
- 39mm x 3mm/ 43mm x 3mm
- Fully printed ceramic
- Minimum 1000 chips
- 3-5 week lead time
- Some minor imperfections may be present on this finish

### PREMIUM

#### **KEY FEATURES**

- 10g weight
- 39mm x 3mm/ 43mm x 3mm
- Fully printed casino grade ceramic
- Minimum 100 chips
- 3-5 week lead time
- Polished and slightly rounded edge

### LUXURY HYBRID

#### **KEY FEATURES**

- 8.5g weight
- 39mm x 3mm/ 43mm x 3mm
- Casino grade ceramic w/ laminated central inlay sticker
- Minimum 100 Chips
- 3-5 week lead time
- Polished and slightly rounded edge