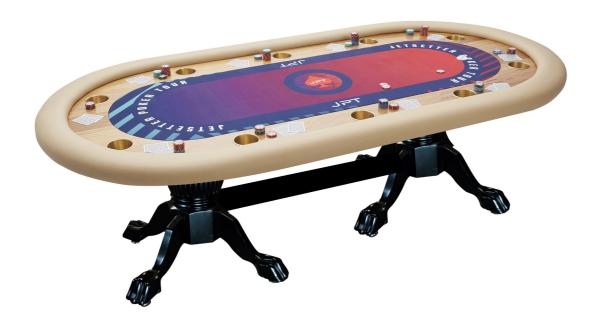

## RACETRACK | 94" - 10 Seater

The Imperial Racetrack is a true centrepiece for any home or office. The Racetrack model features a luxurious Australian wooden blackbutt racetrack with cup holder spots built in. It also comes equipped with our synonomous fully customised casino felt, synthetic leather and high density foam. Made from best in class Australian materials, the Imperial Racetrack is an iconic design that is sure to impress the most discerning of guests and clients.