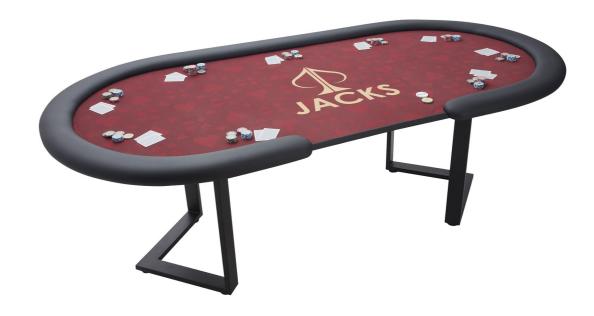

## RACETRACK | 94" - 10 Seater

The Imperial Racetrack is a true centrepiece for any home or office. The Racetrack model features a luxurious Australian wooden blackbutt racetrack with cup holder spots built in. It also comes equipped with our synonomous fully customised casino felt, synthetic leather and high density foam. Made from best in class Australian materials, the Imperial Racetrack is an iconic design that is sure to impress the most discerning of guests and clients.

## CLASSIC | 94" - 10 Seater

The Imperial Classic is built for both function and style. The Classic model features a sturdy wooden frame with a fully customised casino felt, synthetic leather and high density foam.

## DEALER | 94" - 10 Seater

The Imperial Dealer is a 94" size, 9 seater plus dealer games table that caters to games that have a dedicated dealer in place. The Dealer model features a sturdy wooden frame with a fully customised casino felt, marine grade vinyl and high density foam. The dealer spot is carefully crafted into the design to create a seamless space for the dealer to operate in.