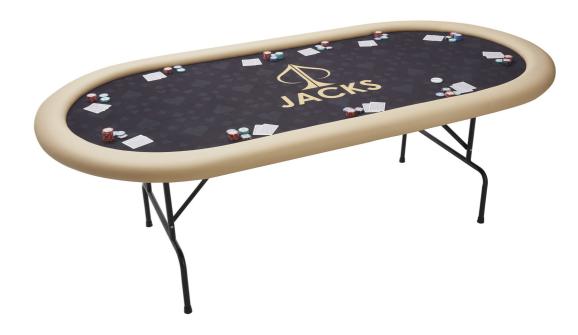

## CLASSIC | 94" - 10 Seater

The Imperial Classic is built for both function and style. The Classic model features a sturdy wooden frame with a fully customised casino felt, synthetic leather and high density foam.

## DEALER | 94" - 10 Seater

The Imperial Dealer is a 94" size, 9 seater plus dealer games table that caters to games that have a dedicated dealer in place. The Dealer model features a sturdy wooden frame with a fully customised casino felt, marine grade vinyl and high density foam. The dealer spot is carefully crafted into the design to create a seamless space for the dealer to operate in.