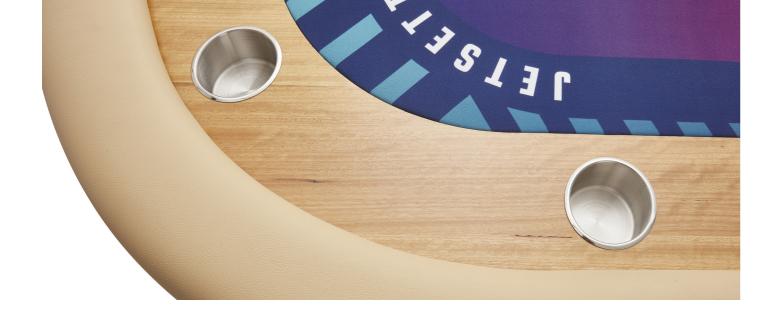

## RACETRACK | 94" - 10 Seater

The Imperial Racetrack is a true centrepiece for any home or office. The Racetrack model features a luxurious Australian wooden blackbutt racetrack with cup holder spots built in. It also comes equipped with our synonomous fully customised casino felt, synthetic leather and high density foam. Made from best in class Australian materials, the Imperial Racetrack is an iconic design that is sure to impress the most discerning of guests and clients.