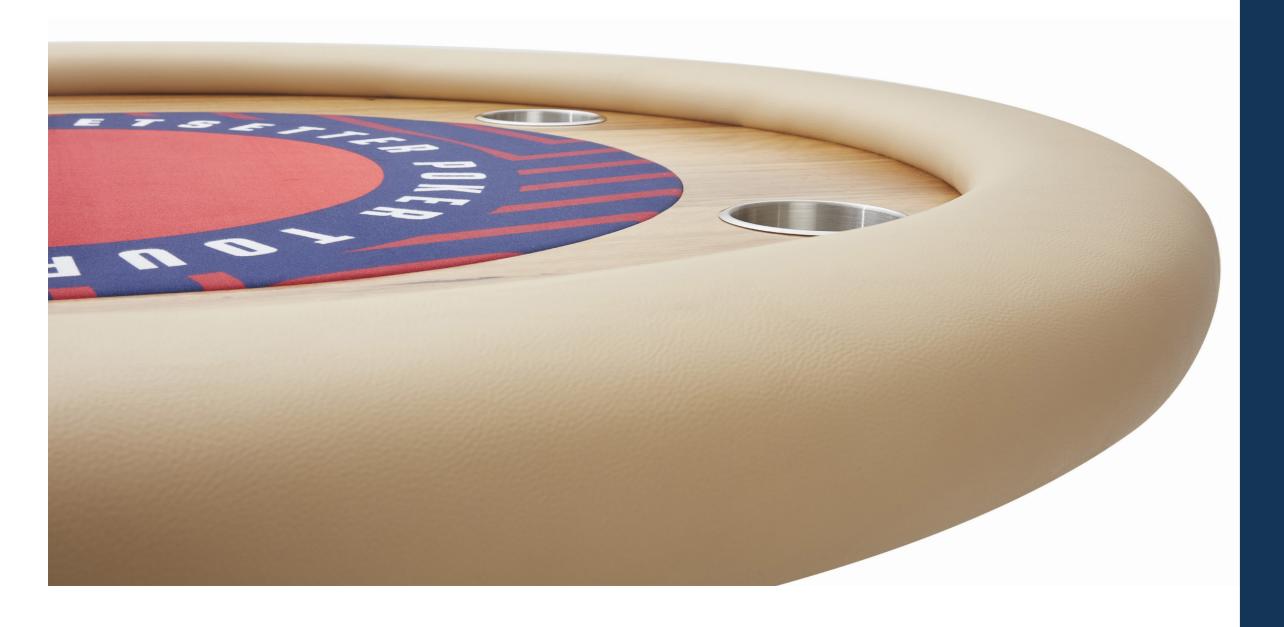

## YOUR CHOICE OF ARMREST

CHOOSE YOUR OWN COLOUR ARMREST FROM OUR DIVERSE RANGE OF COLOURS.

Our preferred option is commercial grade synthetic leather for a durable and visually appealing finish. Genuine leather and more exotic material can be quoted by request.