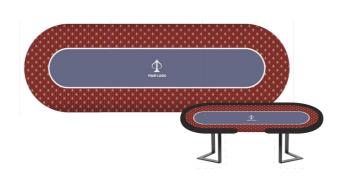

## RACETRACK | 94" - 10 Seater

The Imperial Racetrack is a true centrepiece for any home or office. The Racetrack model features a luxurious Australian wooden blackbutt racetrack with cup holder spots built in. It also comes equipped with our synonomous fully customised casino felt, synthetic leather and high density foam. Made from best in class Australian materials, the Imperial Racetrack is an iconic design that is sure to impress the most discerning of guests and clients.