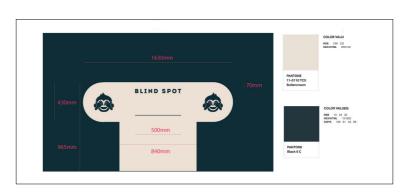

# CUSTOM MADE CASINO FELT

## CUSTOMISE YOUR TABLE WITH A PREMIUM CASINO FELT, PRINTED TO YOUR EXACT SPECIFICATION.

Our felts are sourced from the same printers that work with actual casinos around Australia. Features include :

- Best quality authentic felt
- Fully waterproof against spillage
  - Locally sourced and printed