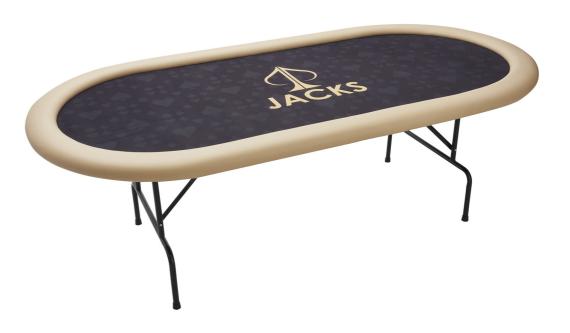

t discerning of guests and clients.



## CLASSIC | 94" - 10 Seater

The Imperial Classic is built for both function and style. The Classic model features a sturdy wooden frame with a fully customised casino felt, synthetic leather and high density foam.



## DEALER | 94" - 10 Seater

The Imperial Dealer is a 94" size, 9 seater plus dealer games table that caters to games that have a dedicated dealer in place. The Dealer model features a sturdy wooden frame with a fully customised casino felt, marine grade vinyl and high density foam. The dealer spot is carefully crafted into the design to create a seamless space for the dealer to operate in.





# CUSTOM MADE TABLE LEGS

CUSTOMISE YOUR TABLE WITH A RANGE OF LEG OPTIONS.

**OUR STANDARD MODELS:** 

## IMPERIAL STEEL





## **FOLDING**



## **IMPERIAL WOOD**







# CUSTOM MADE CASINO FELT

## CUSTOMISE YOUR TABLE WITH A PREMIUM CASINO FELT, PRINTED TO YOUR EXACT SPECIFICATION.

Our felts are sourced from the same printers that work with actual casinos around Australia. Features include :

- Best quality authentic felt
- Fully waterproof against spillage
  - Locally sourced and printed



## **DESIGN PROCESS**





#### **CHOOSE FROM:**

- **Template**Check our range at Imperial.com.au
- Completely Custom





#### **COMPLETELY CUSTOM:**

- Send us your concept, your logo or just your idea.
- **2** We will design your felt.
- 3 You'll receive your design days later.
- 4 After your confirmation we will start production.



## YOUR CHOICE OF ARMREST

CHOOSE YOUR OWN COLOUR ARMREST FROM OUR DIVERSE RANGE OF COLOURS.

Our p