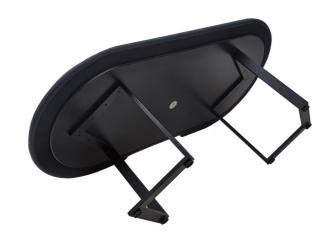

# CUSTOM MADE TABLE LEGS

CUSTOMISE YOUR TABLE WITH A RANGE OF LEG OPTIONS.

**OUR STANDARD MODELS:** 

## IMPERIAL STEEL