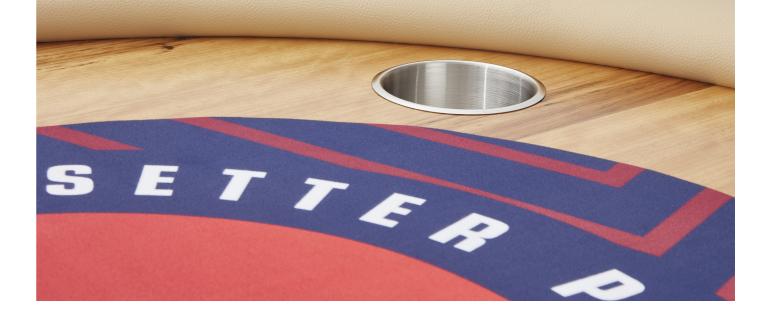

## RACETRACK | 94" - 10 Seater

The Imperial Racetrack is a true centrepiece for any home or office. The Racetrack model features a luxurious Australian wooden blackbutt racetrack with cup holder spots built in. It also comes equipped with our synonomous fully customised casino felt, synthetic leather and high density foam. Made from best in class Australian materials, the Imperial Racetrack is an iconic design that is sure to impress the most discerning of guests and clients.