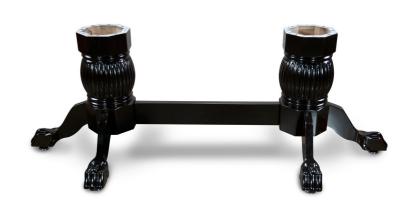

# CUSTOM MADE TABLE LEGS

CUSTOMISE YOUR TABLE WITH A RANGE OF LEG OPTIONS.

**OUR STANDARD MODELS:** 

## IMPERIAL STEEL

## **FOLDING**

## **IMPERIAL WOOD**